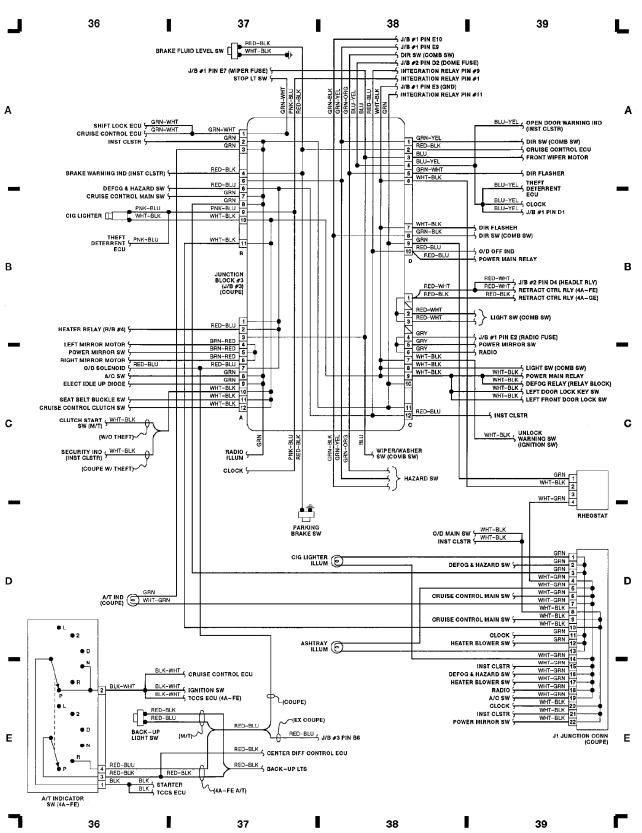

# SYSTEM WIRING DIAGRAMS Starting Circuit 1991 Toyota Corolla

WIRING DIAGRAMS Fig. 10: Junction Block #3 (Coupe), J1 Conn, A/T Ind (Grid 36-39) 1991 Toyota Corolla

WIRING DIAGRAMS Fig. 11: Junction Block #3 (Station Wagon), (Grid 40-43) 1991 Toyota Corolla