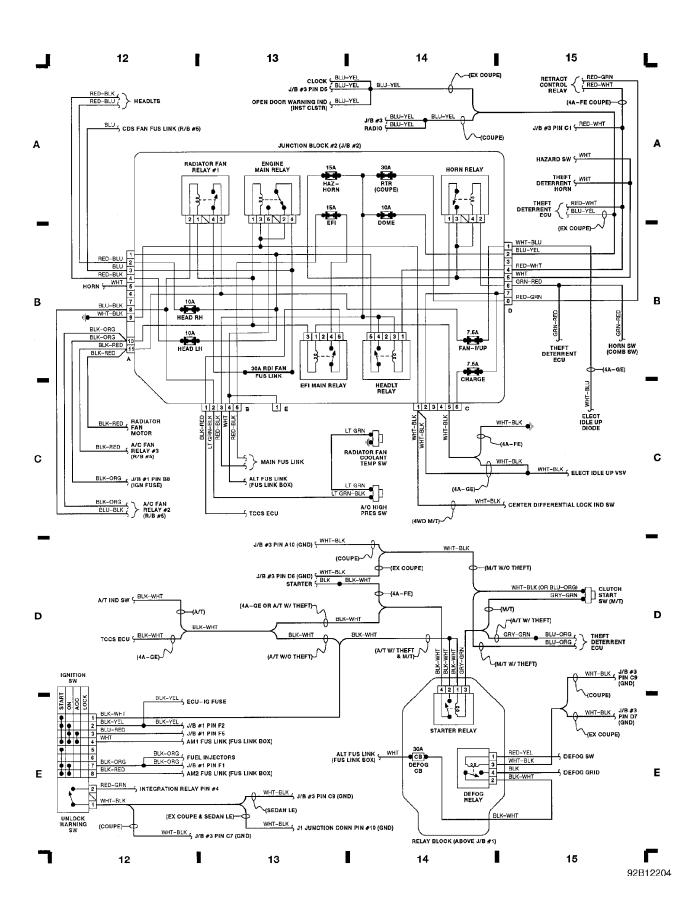

WIRING DIAGRAMS Fig. 4: Junction Block #2 (J/B #2), Ignition Sw (Grid 12-15) 1991 Toyota Corolla

WIRING DIAGRAMS Fig. 5: Junction Block #1 (J/B #1) (Grid 16-19) 1991 Toyota Corolla

WIRING DIAGRAMS Fig. 6: 4A-FE A/C & Heater, Relay Block #4 (Grid 20-23) 1991 Toyota Corolla

WIRING DIAGRAMS Fig. 7: 4A-GE A/C & Heater, Relay Block #4 & #6 (Grid 24-27) 1991 Toyota Corolla

WIRING DIAGRAMS Fig. 8: Cruise Control, Defog Switches, Hazard Sw (Grid 28-31) 1991 Toyota Corolla