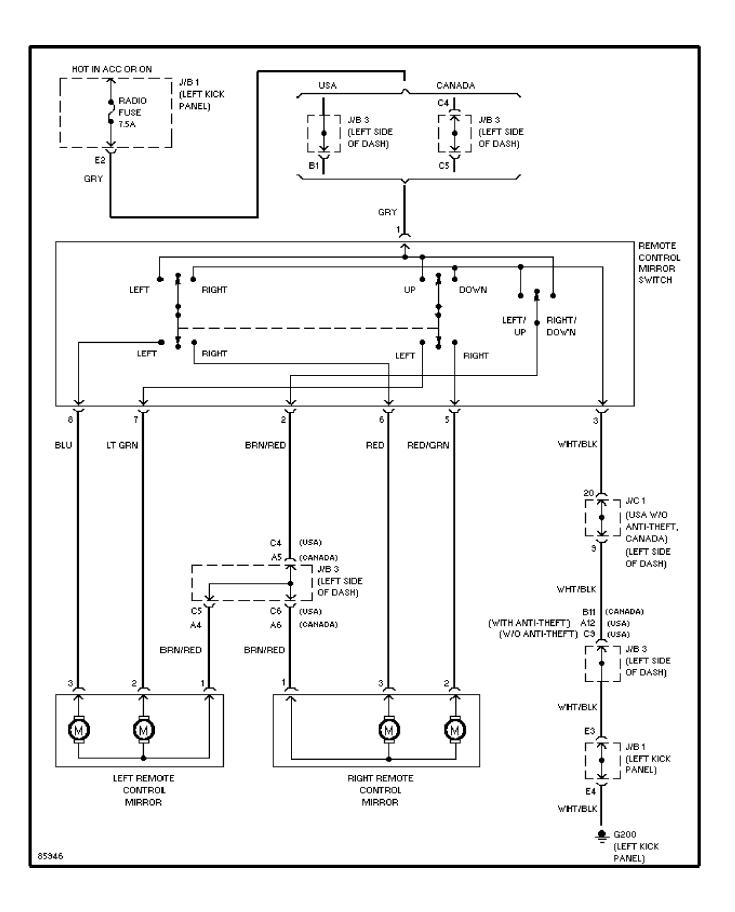

# SYSTEM WIRING DIAGRAMS

# Back Door Lock Circuit

1991 Toyota Corolla

cdr@wp.pl



WIRING DIAGRAMS Fig. 9: Junction Block #3 (Sedan & Wagon), J1 Conn (Grid 32-35) 1991 Toyota Corolla



## SYSTEM WIRING DIAGRAMS Charging Circuit 1991 Toyota Corolla



# SYSTEM WIRING DIAGRAMS Cooling Fan Circuit 1991 Toyota Corolla



#### SYSTEM WIRING DIAGRAMS Defogger Circuit 1991 Toyota Corolla



## SYSTEM WIRING DIAGRAMS Door Lock Circuit 1991 Toyota Corolla



## SYSTEM WIRING DIAGRAMS Front Wiper/Washer Circuit 1991 Toyota Corolla



# SYSTEM WIRING DIAGRAMS Horn Circuit 1991 Toyota Corolla



## SYSTEM WIRING DIAGRAMS Power Mirror Circuit 1991 Toyota Corolla



# SYSTEM WIRING DIAGRAMS Power Window Circuit, Coupe 1991 Toyota Corolla



## SYSTEM WIRING DIAGRAMS Power Window Circuit, Except Coupe 1991 Toyota Corolla



# SYSTEM WIRING DIAGRAMS Radio Circuits 1991 Toyota Corolla



# SYSTEM WIRING DIAGRAMS Rear Wiper/Washer Circuit 1991 Toyota Corolla



# SYSTEM WIRING DIAGRAMS Starting Circuit 1991 Toyota Corolla



WIRING DIAGRAMS Fig. 10: Junction Block #3 (Coupe), J1 Conn, A/T Ind (Grid 36-39) 1991 Toyota Corolla



WIRING DIAGRAMS Fig. 11: Junction Block #3 (Station Wagon), (Grid 40-43) 1991 Toyota Corolla



WIRING DIAGRAMS Fig. 12: Inst Clstr (Ex Coupe W/ W/O Theft), Fuel Send (Grid 44-47) 1991 Toyota Corolla



92B12212

WIRING DIAGRAMS Fig. 13: Inst Clste (Coupe), Comb Sw, Rear Wiper/Wash (Grid 48-51) 1991 Toyota Corolla



WIRING DIAGR