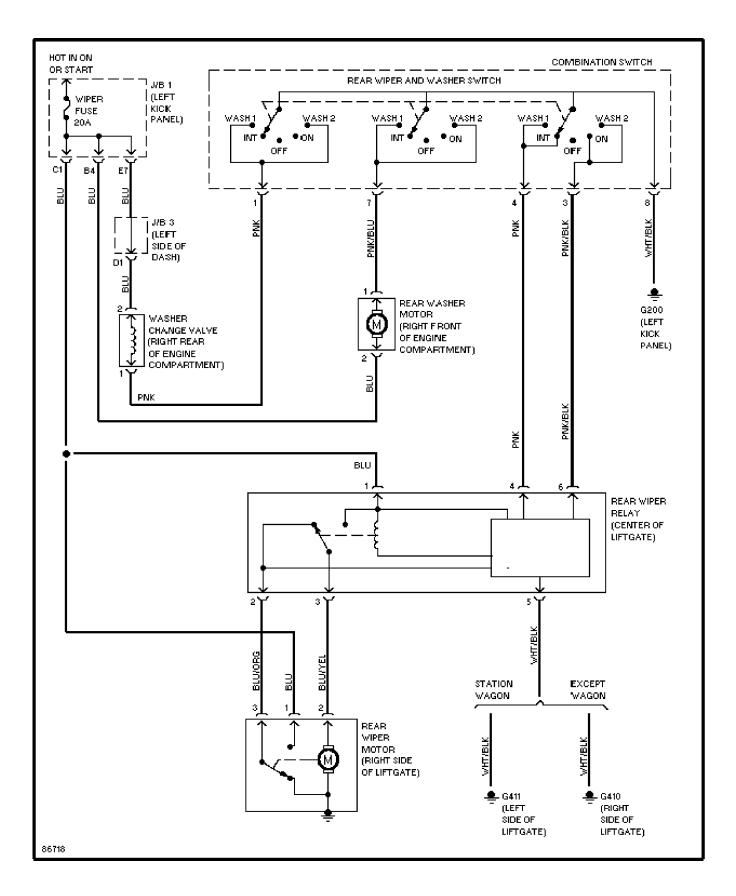

2-35) 1991 Toyota Corolla



## SYSTEM WIRING DIAGRAMS Charging Circuit 1991 Toyota Corolla



# SYSTEM WIRING DIAGRAMS Cooling Fan Circuit 1991 Toyota Corolla



#### SYSTEM WIRING DIAGRAMS Defogger Circuit 1991 Toyota Corolla



## SYSTEM WIRING DIAGRAMS Door Lock Circuit 1991 Toyota Corolla



## SYSTEM WIRING DIAGRAMS Front Wiper/Washer Circuit 1991 Toyota Corolla



# SYSTEM WIRING DIAGRAMS Horn Circuit 1991 Toyota Corolla



## SYSTEM WIRING DIAGRAMS Power Mirror Circuit 1991 Toyota Corolla



# SYSTEM WIRING DIAGRAMS Power Window Circuit, Coupe 1991 Toyota Corolla



## SYSTEM WIRING DIAGRAMS Power Window Circuit, Except Coupe 1991 Toyota Corolla



# SYSTEM WIRING DIAGRAMS Radio Circuits 1991 Toyota Corolla



# SYSTEM WIRING DIAGRAMS Rear Wiper/Washer Circuit 1991 Toyota Corolla



# SYSTEM WIRING DIAGRAMS Starting Circuit 1991 Toyota Corolla



WIRING DIAGRAMS Fig. 10: Junction Block #3 (Coupe), J1 Conn, A/T Ind (Grid 36-39) 1991 Toyota Corolla



WIRING DIAGRAMS Fig. 11: Junction Block #3 (Station Wagon), (Grid 40-43) 1991 Toyota Corolla



WIRING DIAGRAMS Fig. 12: Inst Clstr (Ex Coupe W/ W/O Theft), Fuel Send (Grid 44-47) 1991 Toyota Corolla



92B12212

WIRING DIAGRAMS Fig. 13: Inst Clste (Coupe), Comb Sw, Rear Wiper/Wash (Grid 48-51) 1991 Toyota Corolla



WIRING DIAGRAMS Fig. 14: Ctr Differential Ctrl Sw, Theft Deterrent (Grid 52-55) 1991 Toyota Corolla



WIRING DIAGRAMS Fig. 15: Pwr Windows/Doors/CB, Interior Lights (Grid 56-59) 1991 Toyota Corolla



#### WIRING DIAGRAMS Fig. 16: Power Sunroof/Mirror, Taillights (Grid 60-63) 1991 Toyota Corolla

63 62 61 I