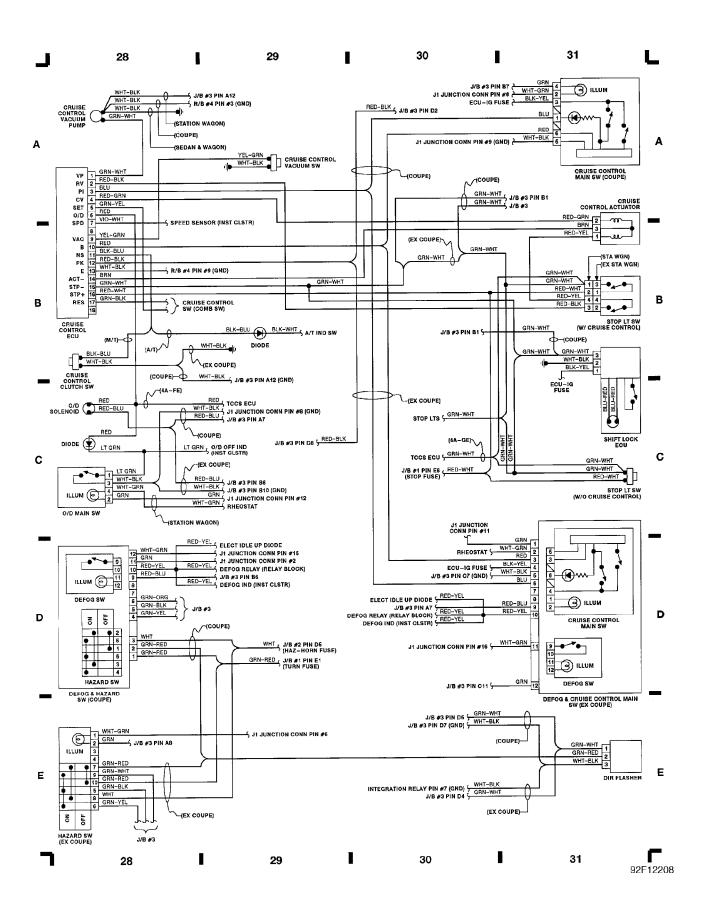

WIRING DIAGRAMS Fig. 7: 4A-GE A/C & Heater, Relay Block #4 & #6 (Grid 24-27) 1991 Toyota Corolla

WIRING DIAGRAMS Fig. 8: Cruise Control, Defog Switches, Hazard Sw (Grid 28-31) 1991 Toyota Corolla