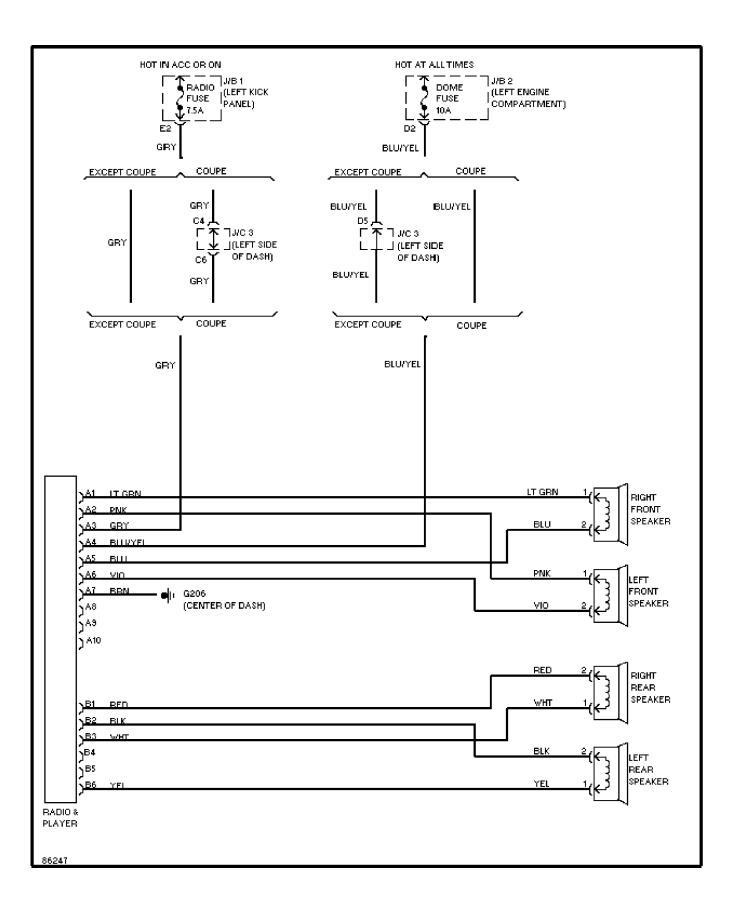

WIRING DIAGRAMS Fig. 9: Junction Block #3 (Sedan & Wagon), J1 Conn (Grid 32-35) 1991 Toyota Corolla



## SYSTEM WIRING DIAGRAMS Charging Circuit 1991 Toyota Corolla



# SYSTEM WIRING DIAGRAMS Cooling Fan Circuit 1991 Toyota Corolla



#### SYSTEM WIRING DIAGRAMS Defogger Circuit 1991 Toyota Corolla



## SYSTEM WIRING DIAGRAMS Door Lock Circuit 1991 Toyota Corolla



## SYSTEM WIRING DIAGRAMS Front Wiper/Washer Circuit 1991 Toyota Corolla



# SYSTEM WIRING DIAGRAMS Horn Circuit 1991 Toyota Corolla



## SYSTEM WIRING DIAGRAMS Power Mirror Circuit 1991 Toyota Corolla



# SYSTEM WIRING DIAGRAMS Power Window Circuit, Coupe 1991 Toyota Corolla



## SYSTEM WIRING DIAGRAMS Power Window Circuit, Except Coupe 1991 Toyota Corolla



# SYSTEM WIRING DIAGRAMS Radio Circuits 1991 Toyota Corolla



# SYSTEM WIRING DIAGRAMS Rear Wiper/Washer Circuit 1991 Toyota Corolla



# SYSTEM WIRING DIAGRAMS Starting Circuit 1991 Toyota Corolla



WIRING DIAGRAMS Fig. 10: Junction Block #3 (Coupe), J1 Conn, A/T Ind (Grid 36-39) 1991 Toyota Corolla



WIRING DIAGRAMS Fig. 11: Junction Block #3 (Station Wagon), (Grid 40-43) 1991 Toyota Corolla



WIRING DIAGRAMS Fig. 12: Inst Clstr (Ex Coupe W/ W/O Theft), Fuel Send (Grid 44-47) 1991 Toyota Corolla



92B12212

WIRING DIAGRAMS Fig. 13: Inst Clste (Coupe), Comb Sw, Rear Wiper/Wash (Grid 48-51) 1991 Toyota Corolla



WIRING DIAGRAMS Fig. 14: Ctr Differential Ctrl Sw, Theft Deterrent (Grid 52-55) 1991 Toyota Corolla



WIRING DIAGRAMS Fig. 15: Pwr Windows/Doors/CB, Interior Lights (Grid 56-59) 1991 Toyota Corolla



#### WIRING DIAGRAMS Fig. 16: Pow