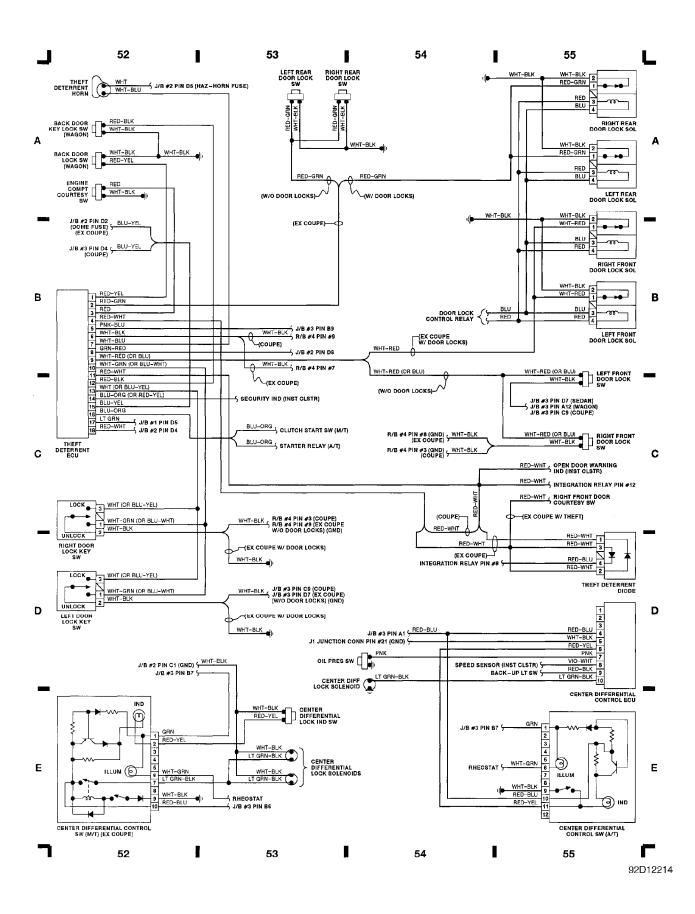

WIRING DIAGRAMS Fig. 14: Ctr Differential Ctrl Sw, Theft Deterrent (Grid 52-55) 1991 Toyota Corolla

WIRING DIAGRAMS Fig. 15: Pwr Windows/Doors/CB, Interior Lights (Grid 56-59) 1991 Toyota Corolla