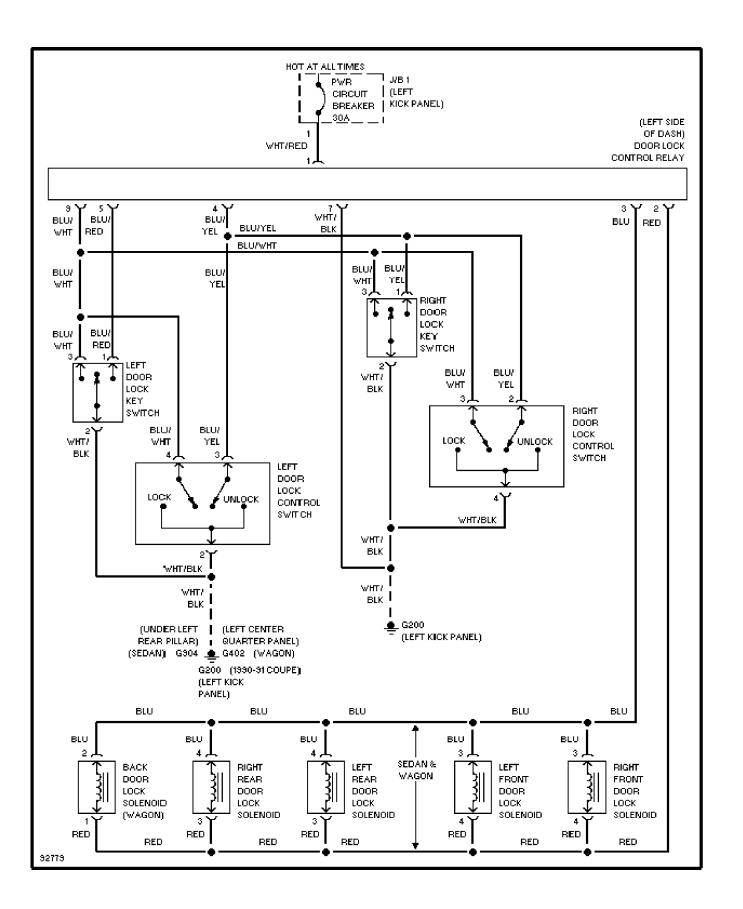

# SYSTEM WIRING DIAGRAMS

# Back Door Lock Circuit

1991 Toyota Corolla

cdr@wp.pl



WIRING DIAGRAMS Fig. 9: Junction Block #3 (Sedan & Wagon), J1 Conn (Grid 32-35) 1991 Toyota Corolla



## SYSTEM WIRING DIAGRAMS Charging Circuit 1991 Toyota Corolla



# SYSTEM WIRING DIAGRAMS Cooling Fan Circuit 1991 Toyota Corolla



#### SYSTEM WIRING DIAGRAMS Defogger Circuit 1991 Toyota Corolla



## SYSTEM WIRING DIAGRAMS Door Lock Circuit 1991 Toyota Corolla



## SYSTEM WIRING DIAGRAMS Front Wiper/Washer Circuit 1991 Toyota Corolla



# SYSTEM WIRING DIAGRAMS Horn Circuit 1991 Toyota Corolla



## SYSTEM WIRING DIAGRAMS Power Mirror Circuit 1991 Toyota Corolla



# SYSTEM WIRING DIAGRAMS Power Window Circuit, Coupe 1991 Toyota Corolla



## SYSTEM WIRING DIAGRAMS Power Window Circuit, Except Coupe 1991 Toyota Corolla



# SYSTEM WIRING DIAGRAMS Radio Circuits 1991 Toyota Corolla



# SYSTEM WIRING DIAGRAMS Rear Wiper/Washer Circuit 1991 Toyota Corolla



# SYSTEM WIRING DIAGRAMS Starting Circuit 1991 Toyota Corolla



WIRING DIAGRAMS Fig. 10: Junction Block #3 (Coupe), J1 Conn, A/T Ind (Grid 36-39) 1991 Toyota Corolla



WIRING DIAGRAMS Fig. 11: Junction Block #3 (Station Wagon), (Grid 40-43) 1991 Toyota Corolla



WIRING DIAGRAMS Fig. 12: Ins