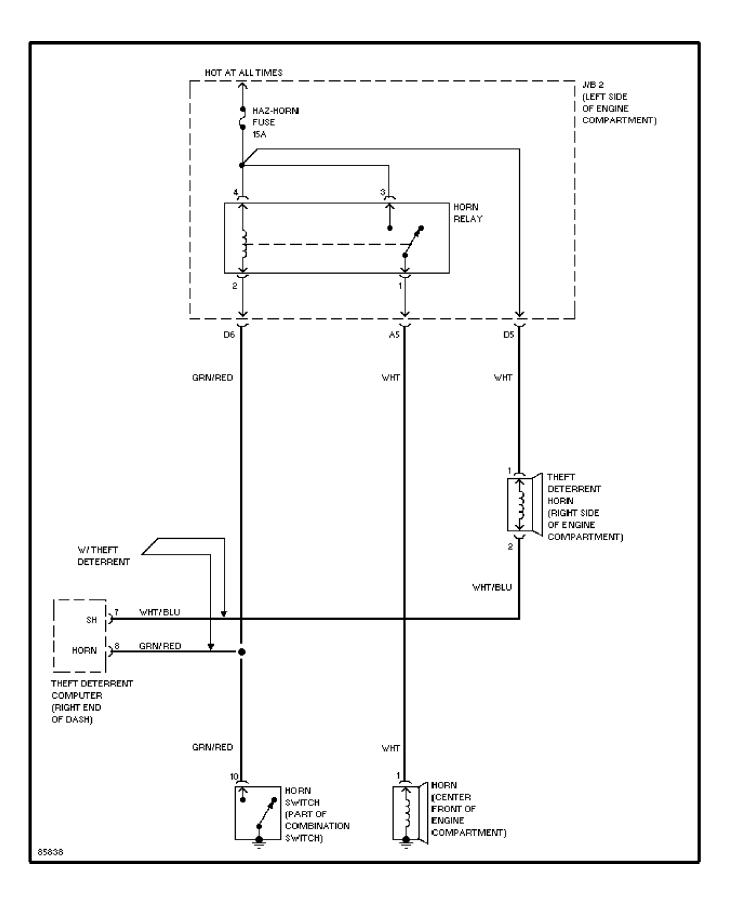

# SYSTEM WIRING DIAGRAMS

# Back Door Lock Circuit

1991 Toyota Corolla

cdr@wp.pl



WIRING DIAGRAMS Fig. 9: Junction Block #3 (Sedan & Wagon), J1 Conn (Grid 32-35) 1991 Toyota Corolla



## SYSTEM WIRING DIAGRAMS Charging Circuit 1991 Toyota Corolla



# SYSTEM WIRING DIAGRAMS Cooling Fan Circuit 1991 Toyota Corolla



#### SYSTEM WIRING DIAGRAMS Defogger Circuit 1991 Toyota Corolla



## SYSTEM WIRING DIAGRAMS Door Lock Circuit 1991 Toyota Corolla



## SYSTEM WIRING DIAGRAMS Front Wiper/Washer Circuit 1991 Toyota Corolla



# SYSTEM WIRING DIAGRAMS Horn Circuit 1991 Toyota Corolla



## SYSTEM WIRING DIAGRAMS Power Mirror Circuit 1991 Toyota Corolla



# SYSTEM WIRING DIAGRAMS Power Window Circuit, Coupe 1991 Toyota Corolla



## SYSTEM WIRING DIAGRAMS Power Window Circuit, Except Coupe 1991 Toyota Corolla



# SYSTEM WIRING DIAGRAMS Radio Circuits 1991 Toyota Corolla



# SYSTEM WIRING DIAGRAMS Rear Wiper/Washer Circuit 1991 Toyota Corolla



# SYSTEM WIRING DIAGRAMS Starting Circuit 1991 Toyota Corolla



WIRING DIAGRAMS Fig. 10: Junction Block #3 (Coupe), J1 Conn, A/T Ind (Grid 36-39) 1991 Toyota Corolla



WIRING DIAGRAMS Fig. 11: Junction Block #3 (Station Wagon), (Grid 40-43) 1991 Toyota Corolla



WIRING DIAGRAMS Fig. 12: Inst Clstr (Ex Coupe W/ W/O Theft), Fuel Send (Grid 44-47) 1991 Toyota Corolla



92B12212

WIRING DIAGRAMS Fig. 13: Inst Clste (Coupe), Com