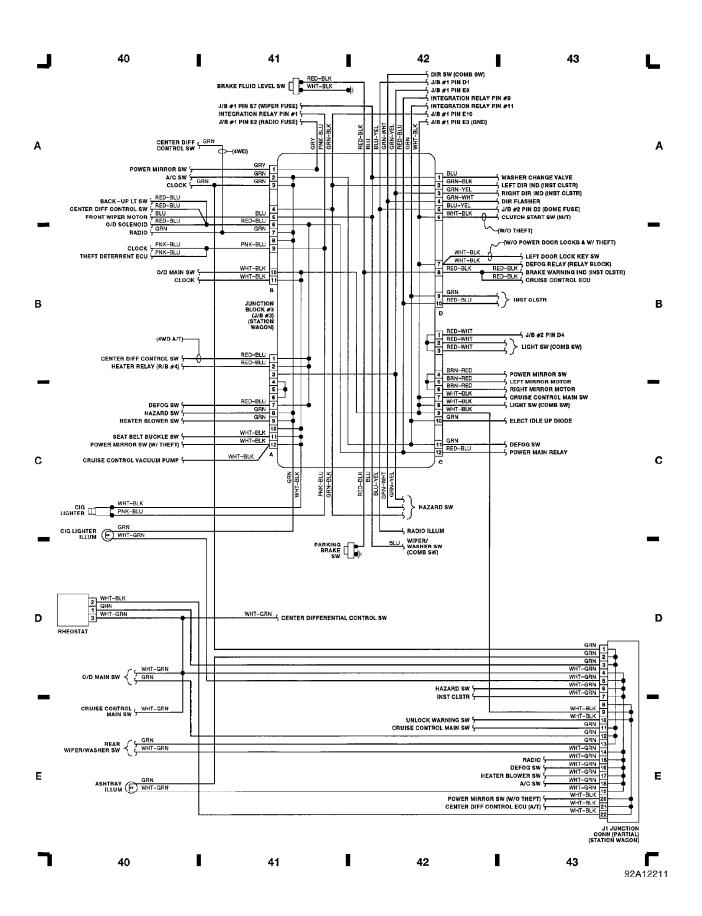

# SYSTEM WIRING DIAGRAMS Starting Circuit 1991 Toyota Corolla

WIRING DIAGRAMS Fig. 10: Junction Block #3 (Coupe), J1 Conn, A/T Ind (Grid 36-39) 1991 Toyota Corolla

WIRING DIAGRAMS Fig. 11: Junction Block #3 (Station Wagon), (Grid 40-43) 1991 Toyota Corolla