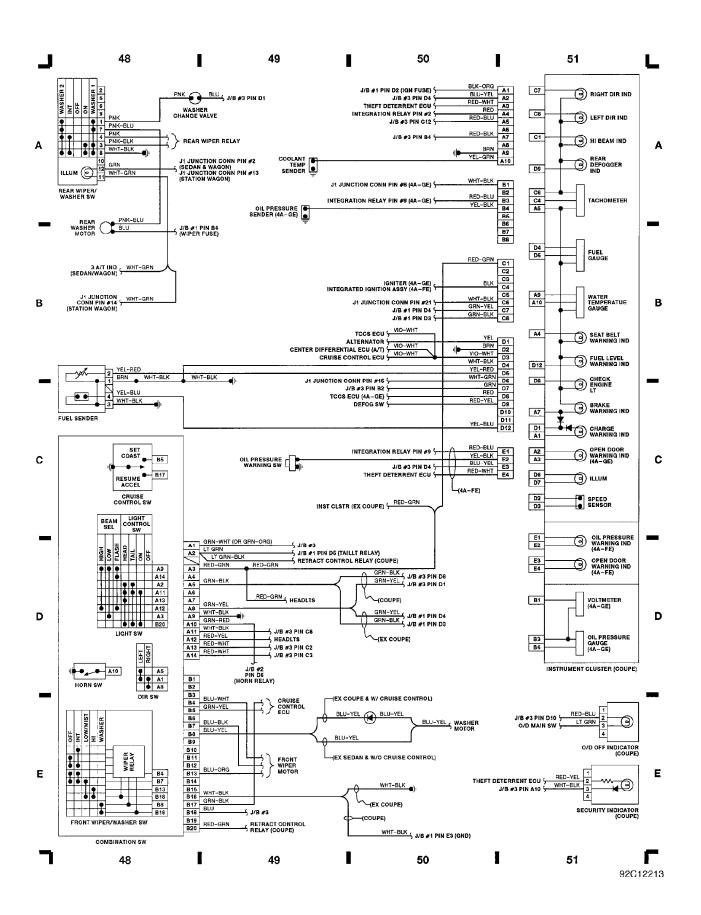

WIRING DIAGRAMS Fig. 12: Inst Clstr (Ex Coupe W/ W/O Theft), Fuel Send (Grid 44-47) 1991 Toyota Corolla

92B12212

WIRING DIAGRAMS Fig. 13: Inst Clste (Coupe), Comb Sw, Rear Wiper/Wash (Grid 48-51) 1991 Toyota Corolla