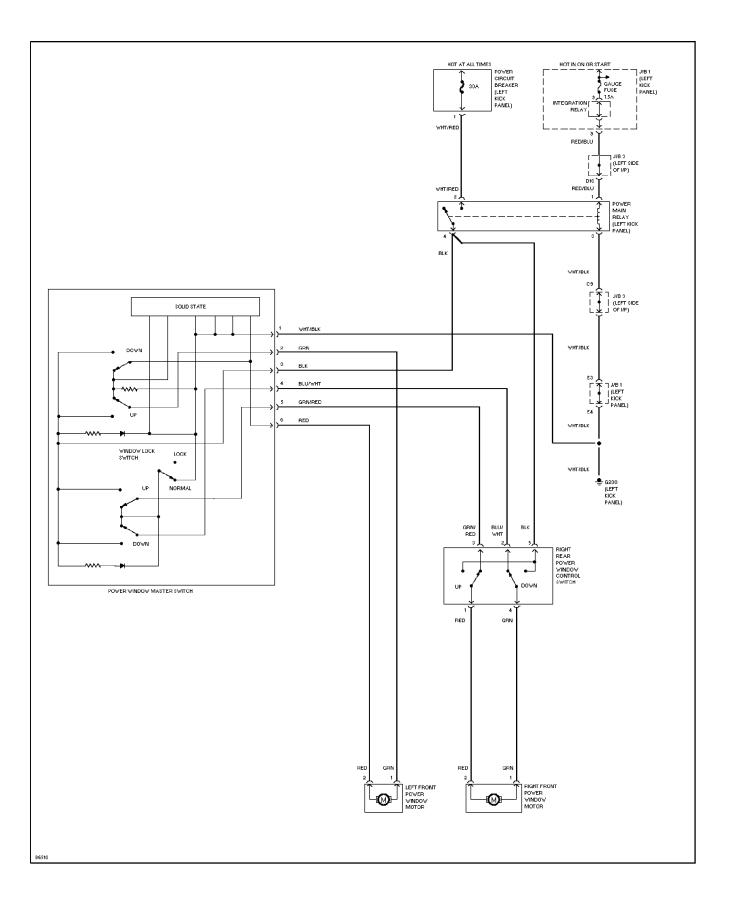

## SYSTEM WIRING DIAGRAMS Power Window Circuit, Except Coupe 1991 Toyota Corolla