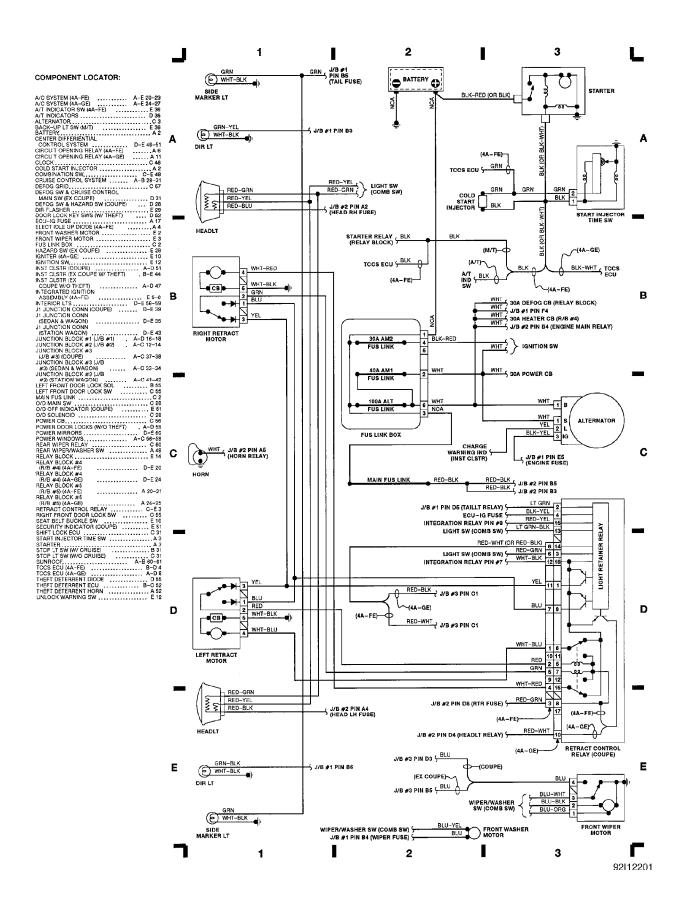

#### WIRING DIAGRAMS Fig. 1: Engine Compartment & Headlights (Grid 1-3) 1991 Toyota Corolla

WIRING DIAGRAMS Fig. 2: Computer Engine Control (1.6L 4A-FE) (Grid 4-7) 1991 Toyota Corolla

92J12202

WIRING DIAGRAMS Fig. 3: Computer Engine Control (1.6L 4A-GE) (Grid 8-11) 1991 Toyota Corolla