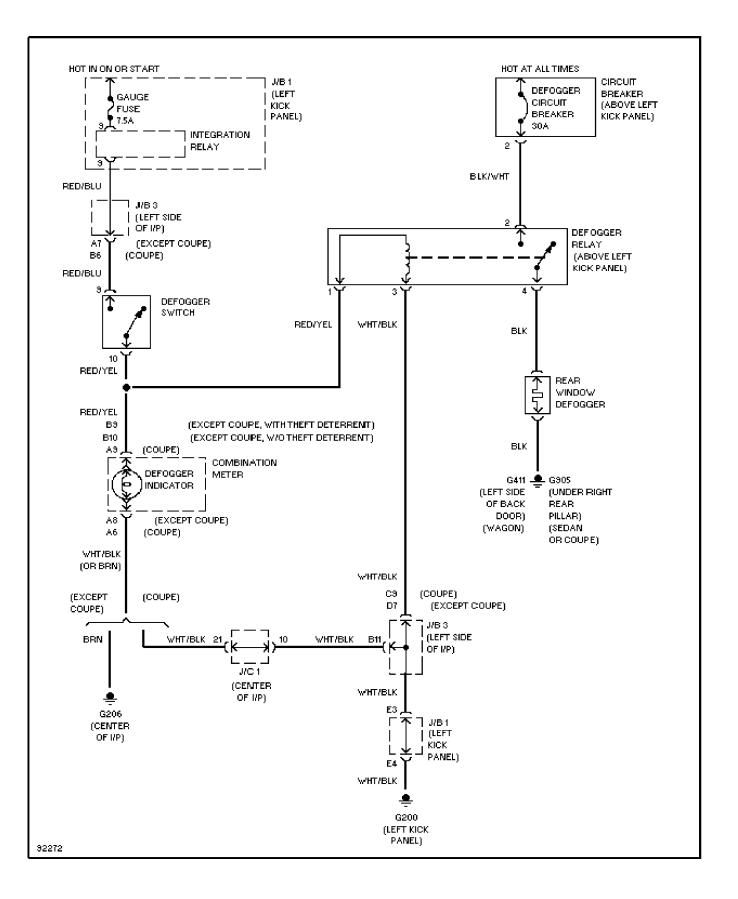

# SYSTEM WIRING DIAGRAMS

# Back Door Lock Circuit

1991 Toyota Corolla

cdr@wp.pl



WIRING DIAGRAMS Fig. 9: Junction Block #3 (Sedan & Wagon), J1 Conn (Grid 32-35) 1991 Toyota Corolla



## SYSTEM WIRING DIAGRAMS Charging Circuit 1991 Toyota Corolla



# SYSTEM WIRING DIAGRAMS Cooling Fan Circuit 1991 Toyota Corolla



#### SYSTEM WIRING DIAGRAMS Defogger Circuit 1991 Toyota Corolla



## SYSTEM WIRING DIAGRAMS Door Lock Circuit 1991 Toyota Corolla



## SYSTEM WIRING DIAGRAMS Front Wiper/Washer Circuit 1991 Toyota Corolla



# SYSTEM WIRING DIAGRAMS Horn Circuit 1991 Toyota Corolla



## SYSTEM WIRING DIAGRAMS Power Mirror Circuit 1991 Toyota Corolla



# SYSTEM WIRING DIAGRAMS Power Window Circuit, Coupe 1991 Toyota Corolla



## SYSTEM WIRING DIAGRAMS Power Window Circuit, Except Coupe 1991 Toyota Corolla



# SYSTEM WIRING DIAGRAMS Radio Circuits 1991 Toyota Corolla



# SYSTEM WIRING DIAGRAMS Rear Wiper/Washer Circuit 1991 Toyota Corolla



# SYSTEM WIRING DIAGRAMS Starting Circuit 1991 Toyota Corolla



WIRING DIAGRAMS Fig. 10: Junction Block #3 (Coupe), J1 Conn, A/T Ind (Grid 36-39) 1991 Toyota Corolla



WIRING DIAGRAMS Fig. 11: Junction Block #3 (Station Wagon