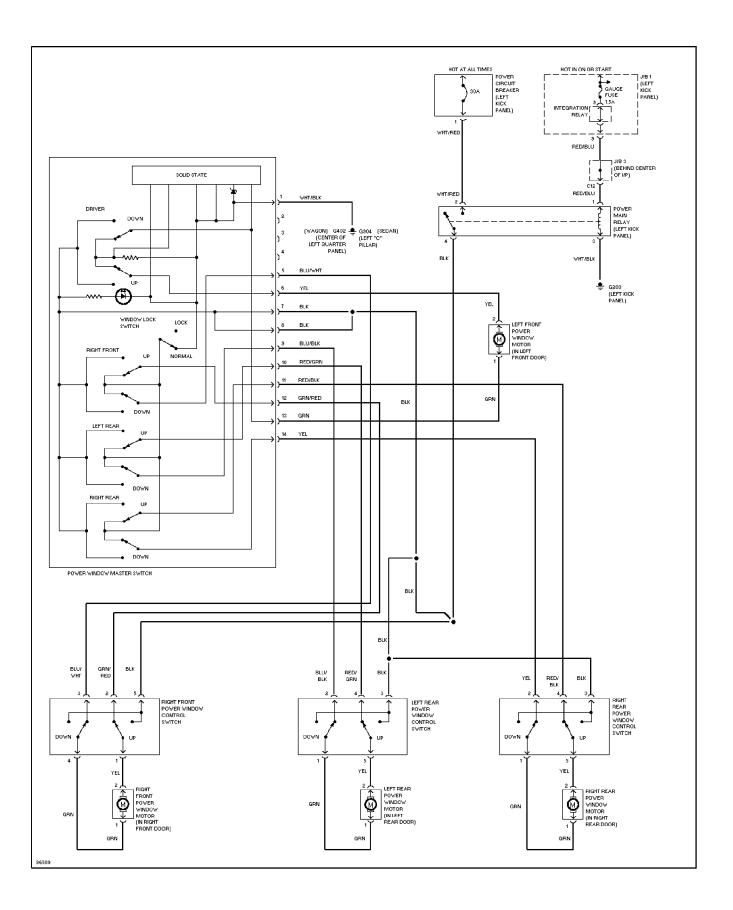

S

# Back Door Lock Circuit

1991 Toyota Corolla

cdr@wp.pl



WIRING DIAGRAMS Fig. 9: Junction Block #3 (Sedan & Wagon), J1 Conn (Grid 32-35) 1991 Toyota Corolla



## SYSTEM WIRING DIAGRAMS Charging Circuit 1991 Toyota Corolla



# SYSTEM WIRING DIAGRAMS Cooling Fan Circuit 1991 Toyota Corolla



#### SYSTEM WIRING DIAGRAMS Defogger Circuit 1991 Toyota Corolla



## SYSTEM WIRING DIAGRAMS Door Lock Circuit 1991 Toyota Corolla



## SYSTEM WIRING DIAGRAMS Front Wiper/Washer Circuit 1991 Toyota Corolla



# SYSTEM WIRING DIAGRAMS Horn Circuit 1991 Toyota Corolla



## SYSTEM WIRING DIAGRAMS Power Mirror Circuit 1991 Toyota Corolla



# SYSTEM WIRING DIAGRAMS Power Window Circuit, Coupe 1991 Toyota Corolla



## SYSTEM WIRING DIAGRAMS Power Window Circuit, Except Coupe 1991 Toyota Corolla



# SYSTEM WIRING DIAGRAMS Radio Circuits 1991 Toyota Corolla



# SYSTEM WIRING DIAGRAMS Rear Wiper/Washer Circuit 1991 Toyota Corolla



# SYSTEM WIRING DIAGRAMS Starting Circuit 1991 Toyota Corolla



WIRING DIAGRAMS Fig. 10: Junction Block #3 (Coupe), J1 Conn, A/T Ind (Grid 36-39) 1991 Toyota Corolla



WIRING DIAGRAMS Fig. 11: Junction Block #3 (Station Wagon), (Grid 40-43) 1991 Toyota Corolla



WIRING DIAGRAMS Fig. 12: Inst Clstr (Ex Coupe W/ W/O Theft), Fuel Send (Grid 44-47) 1991 Toyota Corolla



92B12212

WIRING DIAGRAMS Fig. 13: Inst Clste (Coupe), Comb Sw, Rear Wiper/Wash (Grid 48-51) 1991 Toyota Corolla



WIRING DIAGRAMS Fig. 14: Ctr Differential Ctrl Sw, Theft Deterrent (Grid 52-55) 1991 Toyota Corolla



WIRING DIAGRAMS Fig. 15: Pwr Windows/Doors/CB, Interior Lights (Grid