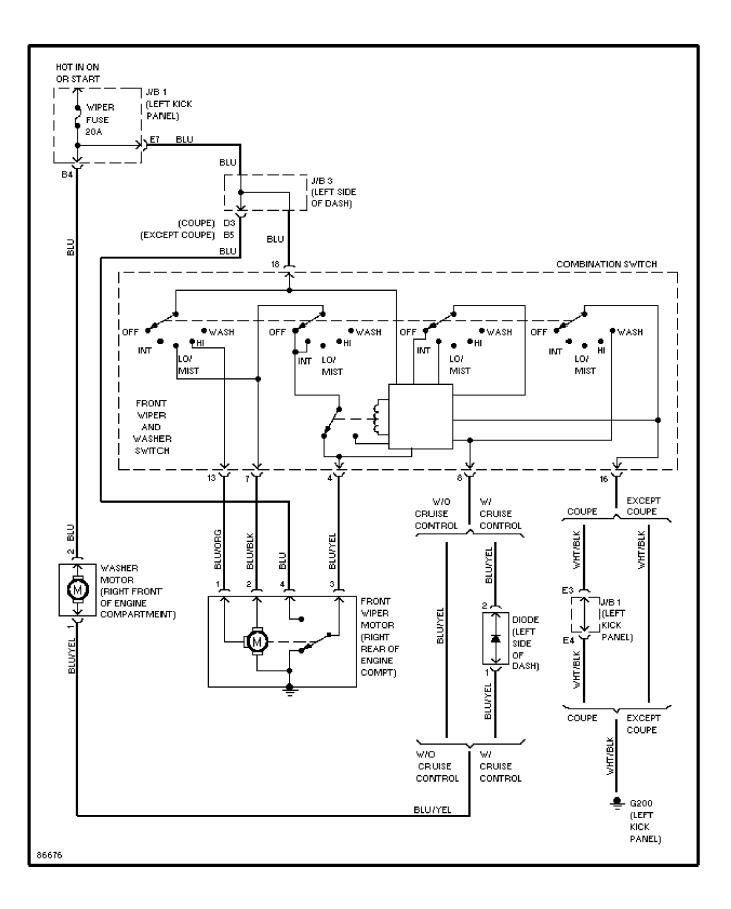

# SYSTEM WIRING DIAGRAMS

# Back Door Lock Circuit

1991 Toyota Corolla

cdr@wp.pl



WIRING DIAGRAMS Fig. 9: Junction Block #3 (Sedan & Wagon), J1 Conn (Grid 32-35) 1991 Toyota Corolla



## SYSTEM WIRING DIAGRAMS Charging Circuit 1991 Toyota Corolla



# SYSTEM WIRING DIAGRAMS Cooling Fan Circuit 1991 Toyota Corolla



#### SYSTEM WIRING DIAGRAMS Defogger Circuit 1991 Toyota Corolla



## SYSTEM WIRING DIAGRAMS Door Lock Circuit 1991 Toyota Corolla



## SYSTEM WIRING DIAGRAMS Front Wiper/Washer Circuit 1991 Toyota Corolla



# SYSTEM WIRING DIAGRAMS Horn Circuit 1991 Toyota Corolla



## SYSTEM WIRING DIAGRAMS Power Mirror Circuit 1991 Toyota Corolla



# SYSTEM WIRING DIAGRAMS Power Window Circuit, Coupe 1991 Toyota Corolla



## SYSTEM WIRING DIAGRAMS Power Window Circuit, Except Coupe 1991 Toyota Corolla



# SYSTEM WIRING DIAGRAMS Radio Circuits 1991 Toyota Corolla



# SYSTEM WIRING DIAGRAMS Rear Wiper/Washer Circuit 1991 Toyota Corolla



# SYSTEM WIRING DIAGRAMS Starting Circuit 1991 Toyota Corolla



WIRING DIAGRAMS Fig. 10: Junction Block #3 (Coupe), J1 Conn, A/T Ind (Grid 36-39) 1991 Toyota Corolla



WIRING DIAGRAMS Fig. 11: Junction Block #3 (Station Wagon), (Grid 40-43) 1991 Toyota Corolla



WIRING DIAGRAMS Fig. 12: Inst Clstr (Ex Coupe W/ W/O Theft), Fuel Send (Grid 44-47) 1991 Toyota Corolla