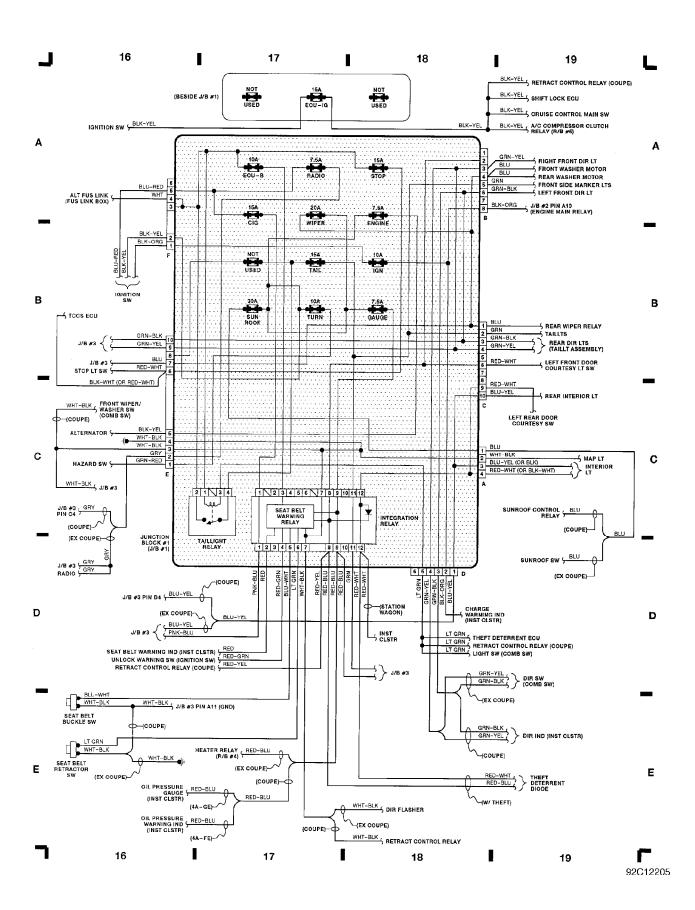

WIRING DIAGRAMS Fig. 4: Junction Block #2 (J/B #2), Ignition Sw (Grid 12-15) 1991 Toyota Corolla

WIRING DIAGRAMS Fig. 5: Junction Block #1 (J/B #1) (Grid 16-19) 1991 Toyota Corolla

WIRING DIAGRAMS Fig. 6: 4A-FE A/C & Heater, Relay Block #4 (Grid 20-23) 1991 Toyota Corolla