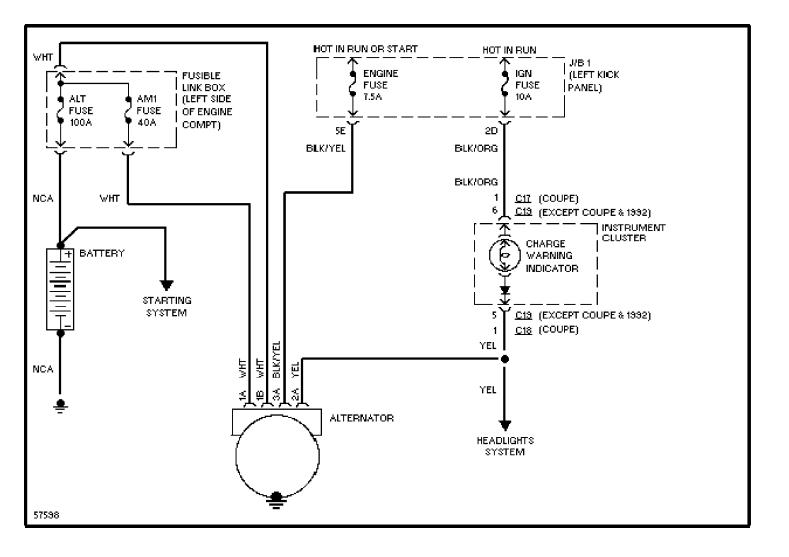

# SYSTEM WIRING DIAGRAMS

# Back Door Lock Circuit

1991 Toyota Corolla

cdr@wp.pl



WIRING DIAGRAMS Fig. 9: Junction Block #3 (Sedan & Wagon), J1 Conn (Grid 32-35) 1991 Toyota Corolla



## SYSTEM WIRING DIAGRAMS Charging Circuit 1991 Toyota Corolla



# SYSTEM WIRING DIAGRAMS Cooling Fan Circuit 1991 Toyota Corolla



#### SYSTEM WIRING DIAGRAMS Defogger Circuit 1991 Toyota Corolla



## SYSTEM WIRING DIAGRAMS Door Lock Circuit 1991 Toyota Corolla



## SYSTEM WIRING DIAGRAMS Front Wiper/Washer Circuit 1991 Toyota Corolla



# SYSTEM WIRING DIAGRAMS Horn Circuit 1991 Toyota Corolla



## SYSTEM WIRING DIAGRAMS Power Mirror Circuit 1991 Toyota Corolla



# SYSTEM WIRING DIAGRAMS Power Window Circuit, Coupe 1991 Toyota Corolla



## SYSTEM WIRING DIAGRAMS Power Window Circuit, Except Coupe 1991 Toyota Corolla



# SYSTEM WIRING DIAGRAMS Radio Circuits 1991 Toyota Corolla



# SYSTEM WIRING DIAGRAMS Rear Wiper/Washer Circuit 1991 Toyota Corolla



# SYSTEM WIRING DIAGRAMS Starting Circuit 1991 Toyota Corolla



WIRING DIAGRAMS Fig. 10: J