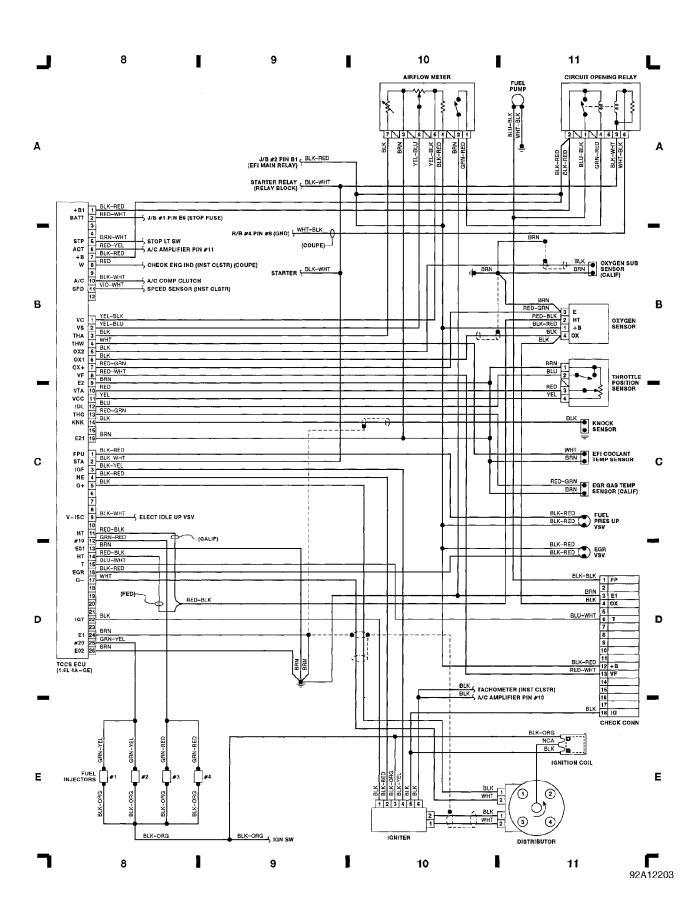

#### WIRING DIAGRAMS Fig. 1: Engine Compartment & Headlights (Grid 1-3) 1991 Toyota Corolla

WIRING DIAGRAMS Fig. 2: Computer Engine Control (1.6L 4A-FE) (Grid 4-7) 1991 Toyota Corolla

92J12202

WIRING DIAGRAMS Fig. 3: Computer Engine Control (1.6L 4A-GE) (Grid 8-11) 1991 Toyota Corolla