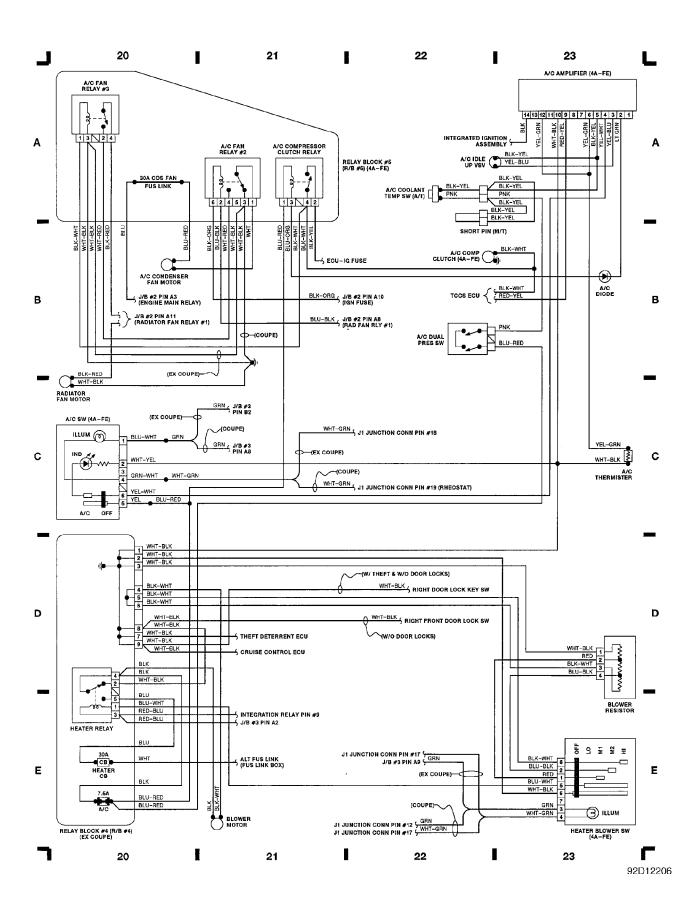

WIRING DIAGRAMS Fig. 4: Junction Block #2 (J/B #2), Ignition Sw (Grid 12-15) 1991 Toyota Corolla

WIRING DIAGRAMS Fig. 5: Junction Block #1 (J/B #1) (Grid 16-19) 1991 Toyota Corolla

WIRING DIAGRAMS Fig. 6: 4A-FE A/C & Heater, Relay Block #4 (Grid 20-23) 1991 Toyota Corolla