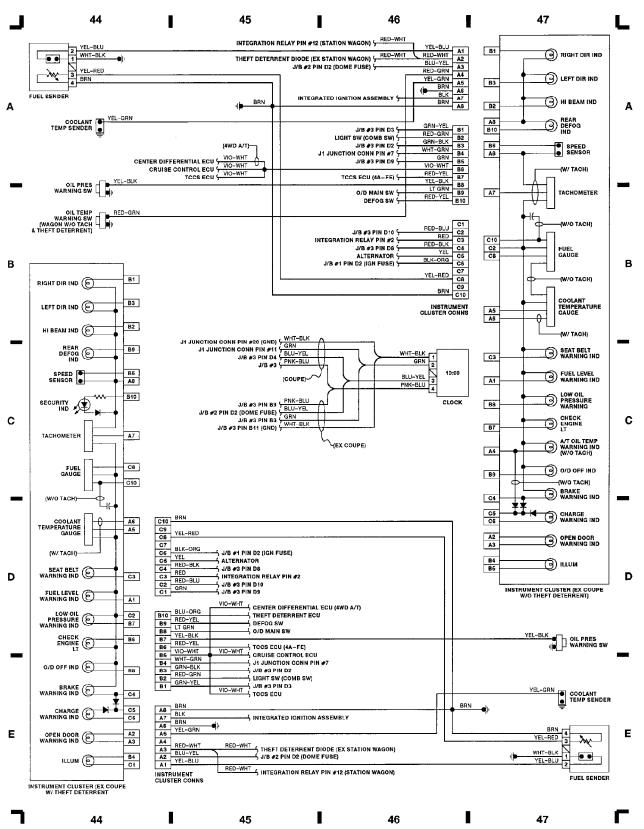

WIRING DIAGRAMS Fig. 12: Inst Clstr (Ex Coupe W/ W/O Theft), Fuel Send (Grid 44-47) 1991 Toyota Corolla

92B12212

WIRING DIAGRAMS Fig. 13: Inst Clste (Coupe), Comb Sw, Rear Wiper/Wash (Grid 48-51) 1991 Toyota Corolla