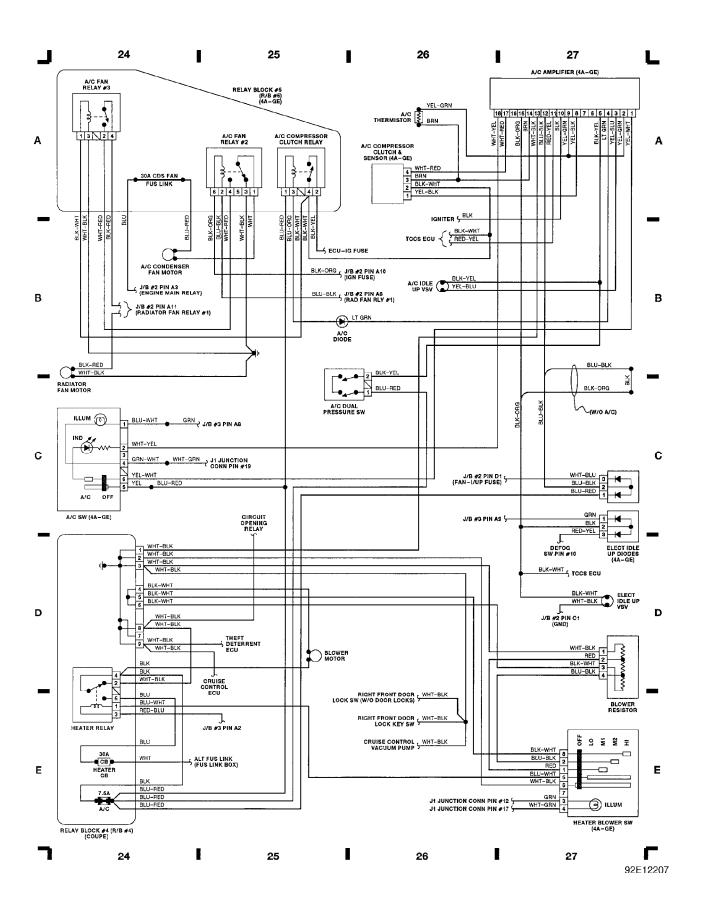

WIRING DIAGRAMS Fig. 7: 4A-GE A/C & Heater, Relay Block #4 & #6 (Grid 24-27) 1991 Toyota Corolla

WIRING DIAGRAMS Fig. 8: Cruise Control, Defog Switches, Hazard Sw (Grid 28-31) 1991 Toyota Corolla