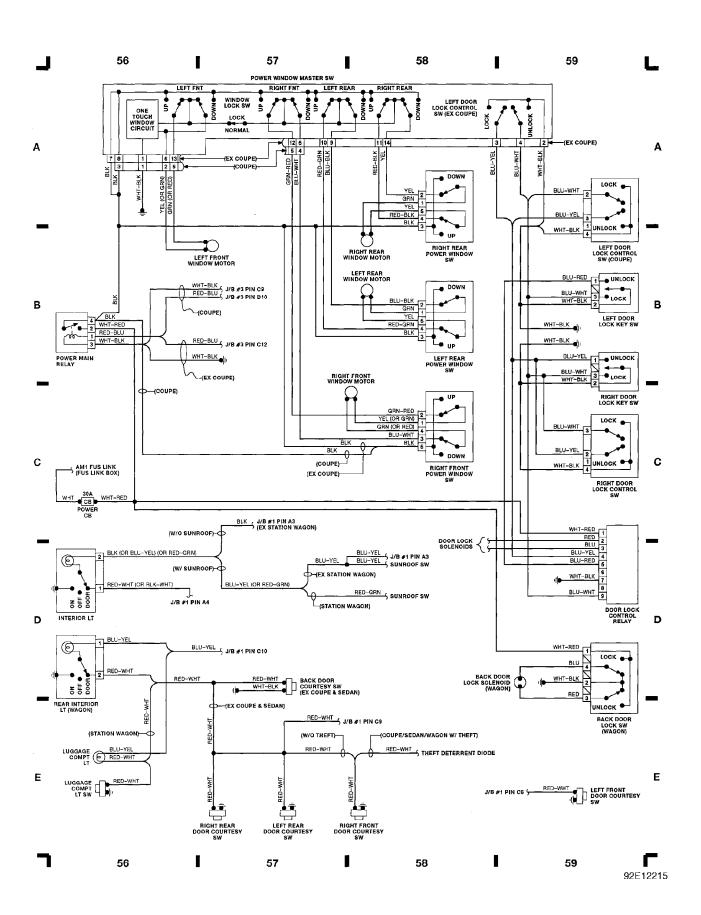

WIRING DIAGRAMS Fig. 14: Ctr Differential Ctrl Sw, Theft Deterrent (Grid 52-55) 1991 Toyota Corolla

WIRING DIAGRAMS Fig. 15: Pwr Windows/Doors/CB, Interior Lights (Grid 56-59) 1991 Toyota Corolla