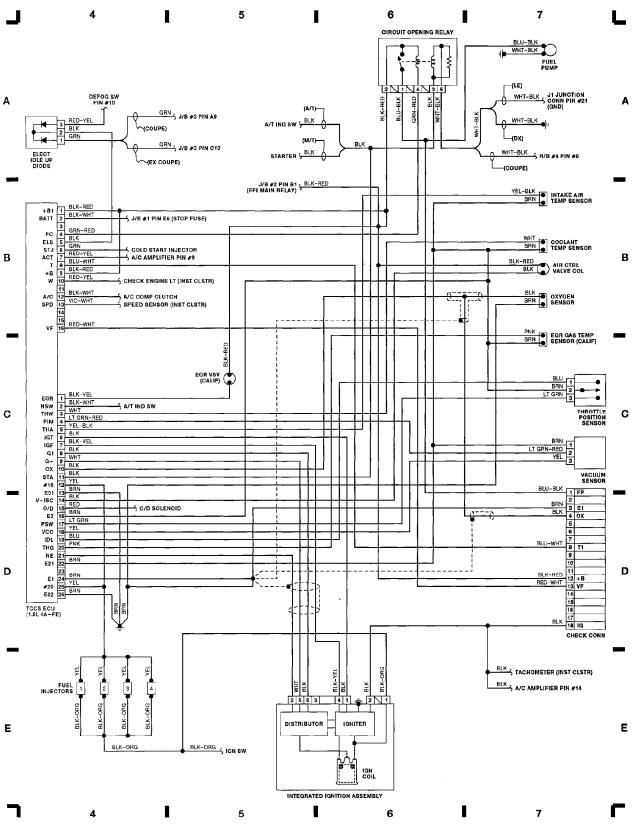

#### WIRING DIAGRAMS Fig. 1: Engine Compartment & Headlights (Grid 1-3) 1991 Toyota Corolla

WIRING DIAGRAMS Fig. 2: Computer Engine Control (1.6L 4A-FE) (Grid 4-7) 1991 Toyota Corolla

92J12202

WIRING DIAGRAMS Fig. 3: Computer Engine Control (1.6L 4A-GE) (Grid 8-11) 1991 Toyota Corolla