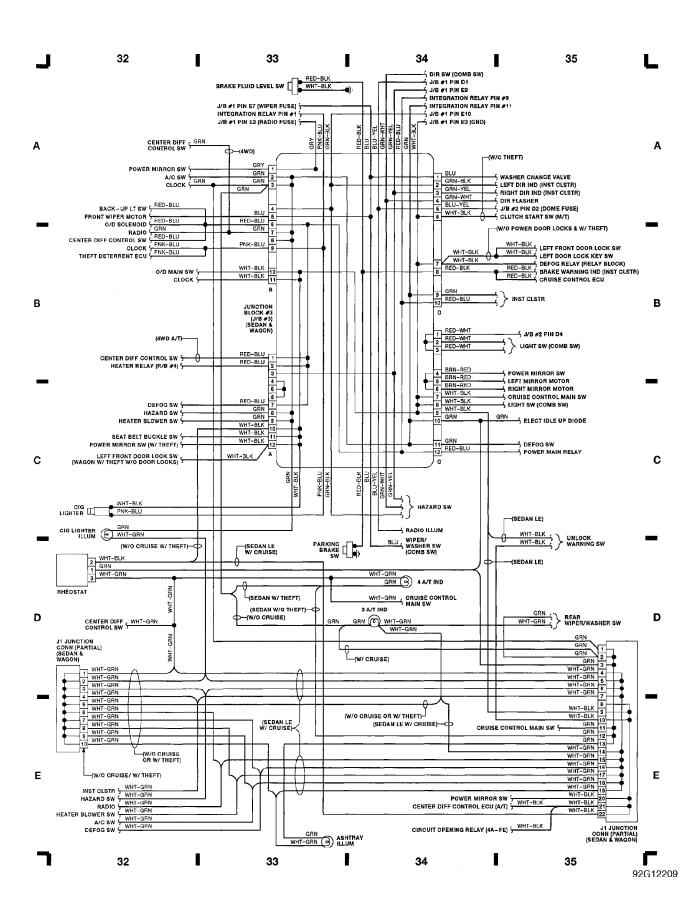

# Back Door Lock Circuit

1991 Toyota Corolla

cdr@wp.pl

WIRING DIAGRAMS Fig. 9: Junction Block #3 (Sedan & Wagon), J1 Conn (Grid 32-35) 1991 Toyota Corolla