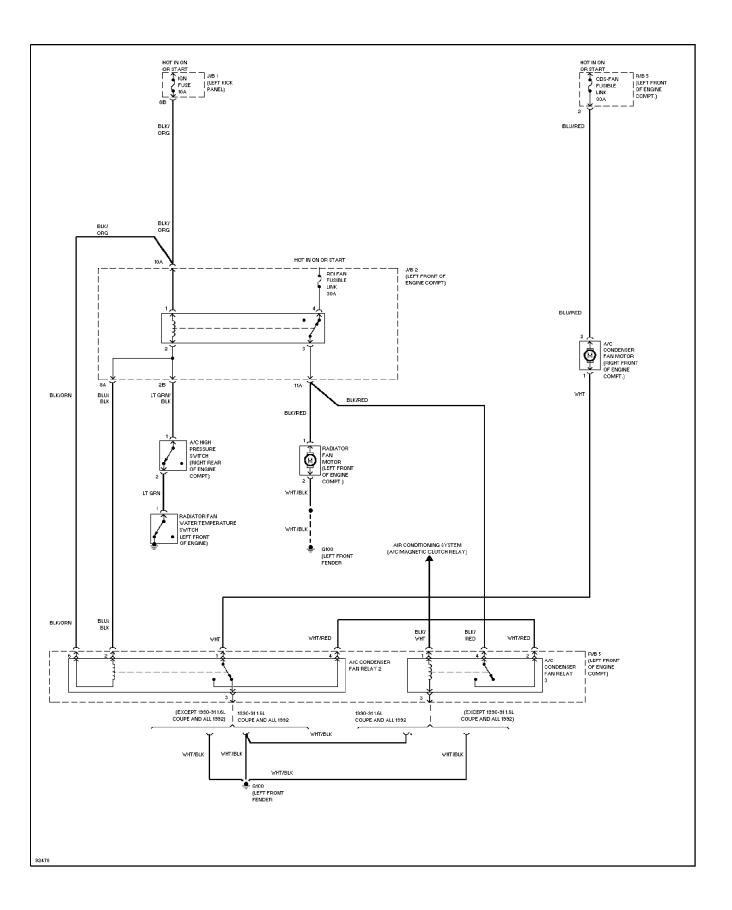

# SYSTEM WIRING DIAGRAMS

# Back Door Lock Circuit

1991 Toyota Corolla

cdr@wp.pl



WIRING DIAGRAMS Fig. 9: Junction Block #3 (Sedan & Wagon), J1 Conn (Grid 32-35) 1991 Toyota Corolla



## SYSTEM WIRING DIAGRAMS Charging Circuit 1991 Toyota Corolla



# SYSTEM WIRING DIAGRAMS Cooling Fan Circuit 1991 Toyota Corolla



#### SYSTEM WIRING DIAGRAMS Defogger Circuit 1991 Toyota Corolla



## SYSTEM WIRING DIAGRAMS Door Lock Circuit 1991 Toyota Corolla



## SYSTEM WIRING DIAGRAMS Front Wiper/Washer Circuit 1991 Toyota Corolla



# SYSTEM WIRING DIAGRAMS Horn Circuit 1991 Toyota Corolla



## SYSTEM WIRING DIAGRAMS Power Mirror Circuit 1991 Toyota Corolla



# SYSTEM WIRING DIAGRAMS Power Window Circuit, Coupe 1991 Toyota Corolla



## SYSTEM WIRING DIAGRAMS Power Window Circuit, Except Coupe 1991 Toyota Corolla



# SYSTEM WIRING DIAGRAMS Radio Circuits 1991 Toyota Corolla



# SYSTEM WIRING DIAGRAMS Rear Wiper/Washer Circuit 1991 Toyota Corolla



# SYSTEM WIRING DIAGRAMS Starting Circuit 1991 Toyota Corolla



WIRING DIAGRAMS Fig. 10: Junction Block #3 (Coupe), J1 Conn, A/T Ind (Grid 36-39) 1991 Toyota