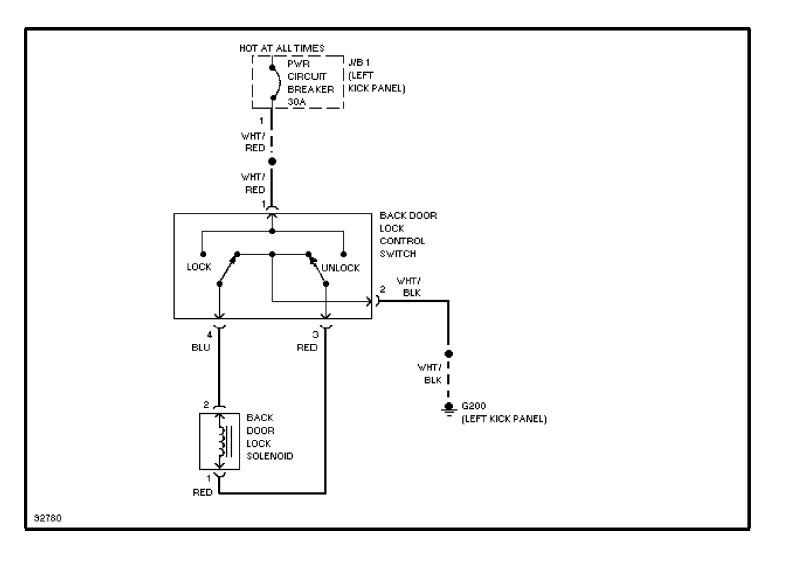

# Back Door Lock Circuit

1991 Toyota Corolla

cdr@wp.pl

WIRING DIAGRAMS Fig. 9: Junction Block #3 (Sedan & Wagon), J1 Conn (Grid 32-35) 1991 Toyota Corolla