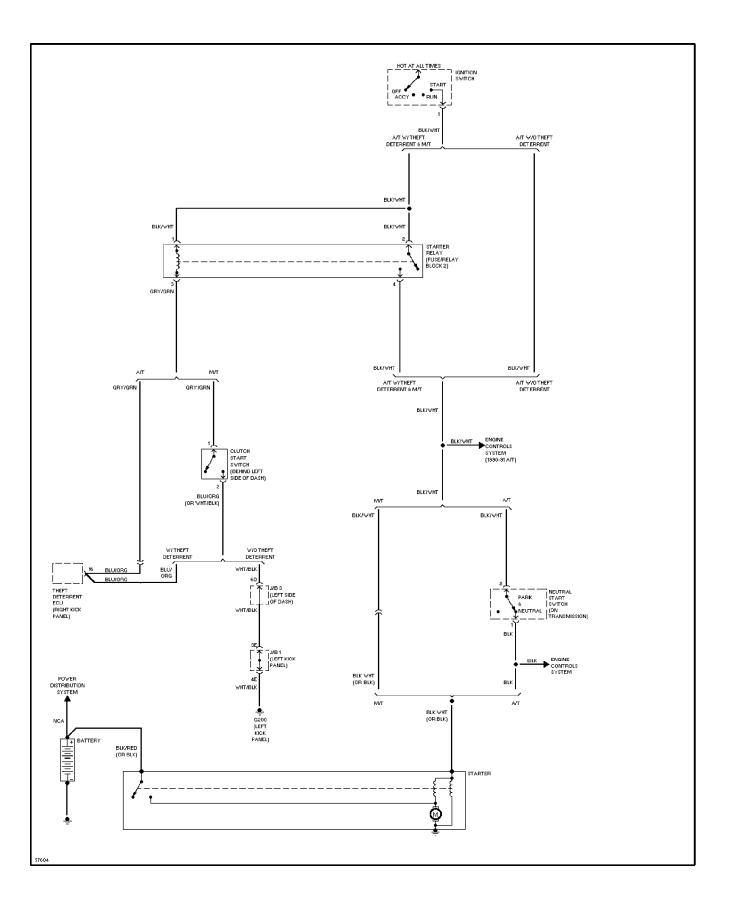

# SYSTEM WIRING DIAGRAMS Starting Circuit 1991 Toyota Corolla

WIRING DIAGRAMS Fig. 10: Junction Block #3 (Coupe), J1 Conn, A/T Ind (Grid 36-39) 1991 Toyota Corolla

WIRING DIAGRAMS Fig. 11: Junction Block #3 (Station Wagon), (Grid 40-43) 1991 Toyota Corolla